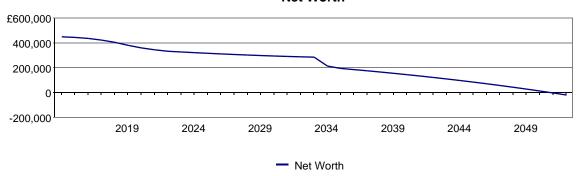

#### **Net Worth**

18 Jul., 2013 Page 1 of 9

|                                                                                                                              | End of Year 2013           | 2014               | 2015               | 2016               | 2017               | 2018               | 2019               | 2020                 | 2021             | 2022                           |
|------------------------------------------------------------------------------------------------------------------------------|----------------------------|--------------------|--------------------|--------------------|--------------------|--------------------|--------------------|----------------------|------------------|--------------------------------|
| <b>Incoming Cash Flow</b>                                                                                                    |                            |                    |                    |                    |                    |                    |                    |                      |                  |                                |
| Salary Harris Engineering The Tea Tree                                                                                       | 750<br>3,900               | 0<br>8,034         | 0<br>8,275         | 0<br>8,523         | 0<br>8,779         | 0<br>9,042         | 0<br>9,314         | 0<br>9,593           | 0<br>9,881       | 0<br>10,177                    |
| Other Income Dividend Disability                                                                                             | 2,500<br>0                 | 0                  | 0                  | 0                  | 0<br>0             | 0<br>0             | 0                  | 0                    | 0                | 0                              |
| State Benefits Jenny's Government Benefits Andrew's Government Benefits                                                      | 0                          | 0<br>0             | 0                  | 0                  | 0                  | 0                  | 0                  | 0                    | 0                | 0                              |
| Earnings (Cash Dividends) Inherited BT Shares                                                                                | 0                          | 0                  | 0                  | 0                  | 0                  | 0                  | 0                  | 0                    | 38               | 0                              |
| Retirement Plan Distributions Harris Engineering Money Purchase Jenny Stakeholder Personal Pension Retained FS Miscellaneous | 27,404<br>0<br>25,040<br>0 | 0<br>0<br>0        | 0<br>0<br>0<br>0   | 0<br>0<br>0        | 0<br>0<br>0        | 0<br>0<br>0        | 0<br>0<br>0        | 0<br>0<br>0          | 0<br>0<br>0<br>0 | 0<br>0<br>0<br>0               |
| Income Tax Refund                                                                                                            | 0                          | 0                  | 0                  | 0                  | 0                  | 0                  | 0                  | 0                    | 0                | 0                              |
| Total Expected Income                                                                                                        | 59,595                     | 8,034              | 8,275              | 8,523              | 8,779              | 9,042              | 9,314              | 9,593                | 9,919            | 10,177                         |
| Outgoing Payments Basic Expenses Living Expenses ABC Term Disability                                                         | 10,800<br>46<br>54         | 20,765<br>0<br>0   | 21,388<br>0<br>0   | 22,029<br>0<br>0   | 22,690<br>0<br>0   | 23,371<br>0<br>0   | 24,072<br>0<br>0   | 24,794<br>0<br>0     | 25,538<br>0<br>0 | 26,304<br>0<br>0               |
| Education & Specific Needs<br>University<br>University                                                                       | 0<br>0                     | 0                  | 3,511<br>0         | 8,933<br>0         | 9,469<br>3,945     | 10,037<br>10,037   | 6,206<br>10,639    | 0<br>11,277          | 0<br>6,973       | 0                              |
| Loan Payments Loan for Family Home                                                                                           | 3,780                      | 7,560              | 7,560              | 7,560              | 7,560              | 7,560              | 7,560              | 7,560                | 7,560            | 7,560                          |
| Retirement Plan Contributions Harris Engineering Money Purchase Jenny Stakeholder Personal Pension Retained FS               | 100<br>300<br>100<br>0     | 0<br>600<br>0<br>0   | 0<br>600<br>0    | 0<br>600<br>0<br>0             |
| Tax Deductions Harris Engineering The Tea Tree Dividend                                                                      | 0<br>0<br>250              | 0<br>0<br>0          | 0<br>0<br>0      | 0<br>0<br>0                    |
| National Insurance Deductions<br>Harris Engineering<br>The Tea Tree                                                          | 13<br>3                    | 0<br>6             | 0<br>7             | 0<br>7             | 0<br>7             | 0<br>7             | 0<br>7             | 0<br>8               | 0 8              | 0 8                            |
| Tax Payments Income Taxes                                                                                                    | 0                          | 23                 | 50                 | 56                 | 62                 | 68                 | 74                 | 81                   | 63               | 4                              |
| <b>Total Outgoing Payments</b>                                                                                               | 15,446                     | 28,954             | 33,116             | 39,185             | 44,333             | 51,679             | 49,159             | 44,320               | 40,742           | 34,477                         |
| Adjustments for Cash Flo                                                                                                     | <b>)</b> W 59,595          | 8,034              | 8,275              | 8,523              | 8,779              | 9,042              | 9,314              | 9,593                | 9,919            | 10,177                         |
| Plus Adjustments Available Cash Loan Proceeds Assets Used for Cash Flow  18 Jul., 2013                                       | 0<br>0<br>0                | 20,920<br>0<br>0   | 24,841<br>0<br>0   | 30,661<br>0<br>0   | 35,554<br>0<br>0   | 42,637<br>0<br>0   | 39,845<br>0<br>0   | 6,467<br>0<br>28,261 | 0<br>0<br>30,823 | 0<br>0<br>7,107<br>Page 2 of 9 |
| . 5 54, 25 15                                                                                                                |                            |                    |                    |                    |                    |                    |                    |                      |                  | ~go _ 0, 0                     |