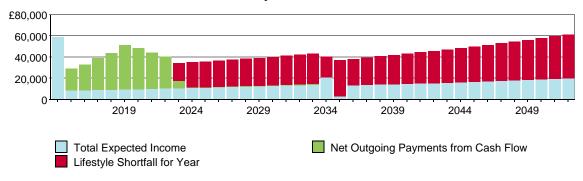

#### **Financial Success Time Line**



#### **Summary of Cash Flow Process**



#### **Net Worth**



18 Jul., 2013 Page 1 of 9

|                                                                                                                              | End of Year 2013           | 2014               | 2015               | 2016               | 2017               | 2018               | 2019               | 2020                 | 2021             | 2022                           |
|------------------------------------------------------------------------------------------------------------------------------|----------------------------|--------------------|--------------------|--------------------|--------------------|--------------------|--------------------|----------------------|------------------|--------------------------------|
| <b>Incoming Cash Flow</b>